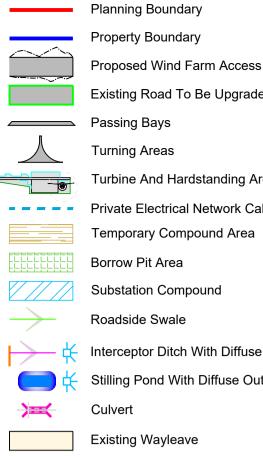

## Legend

Planning Boundary

Proposed Wind Farm Access Track

Existing Road To Be Upgraded

Turning Areas

Turbine And Hardstanding Areas

- - - - Private Electrical Network Cable Route

Borrow Pit Area

Substation Compound

Roadside Swale

Interceptor Ditch With Diffuse Outflow

Stilling Pond With Diffuse Outflow Culvert

Existing Wayleave

 Overhead 110kV ESB Powerline Proposed Met Mast